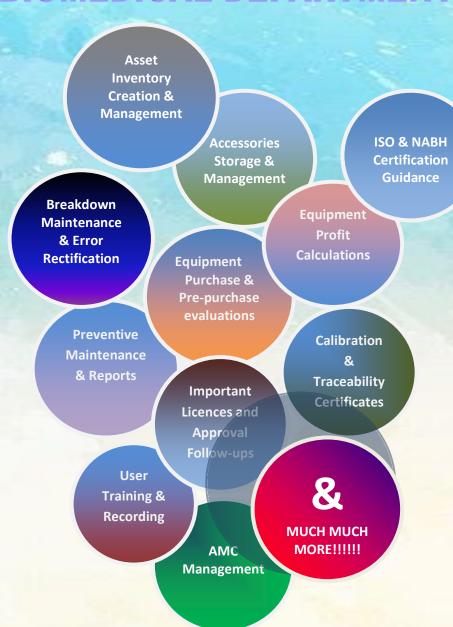

## Basic Functions of BIOMEDICAL DEPARTMENT

Hello sir,

Greetings from RMR Hospital!!!

We offers you a centralized solution "RMR Biomedical Services" for various activities above mentioned and much more.

Labour AMC is available so that all your biomedical equipments will be covered. Routine PMs and calibrations are included with unlimited breakdown maintenance calls.

Hospitals can also ask for consultancy services.

By using our services you can reduce your purchase costs, maintenance costs as well as service delays of medical equipments.

Interested institutions may contact by mail or call.

## For Hospitals with 100 beds or less, inventory creation & asssement will be done "free of cost"